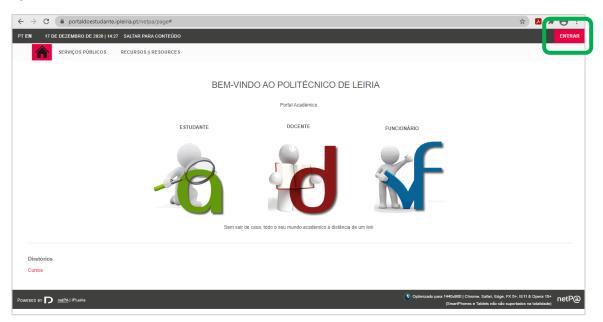

#### » Student platform – 1<sup>st</sup> step: validate your student credentials

In order to validate your student credentials, you will need to follow the information sent by the academic services: Enter <u>www.ipleiria.pt/esslei</u> > select "Estudantes"/"Students" > select page language > scroll and select "student portal" button > Select "Entrar"/"Enter" > enter your student credentials and click "register" > repeat credentials and click "entrar"/"enter" - according to the indications on the images below.

Figure 2.

Figure 3.

Figure 4.

| $\leftrightarrow$ $\rightarrow$ C $($ portaldoestudante.ipleiria.pt/netpa/page# | x 🛽 🖈                                                                                                                                                                                                                         | Θ:     |
|---------------------------------------------------------------------------------|-------------------------------------------------------------------------------------------------------------------------------------------------------------------------------------------------------------------------------|--------|
|                                                                                 |                                                                                                                                                                                                                               | ENTRAR |
| SERVIÇOS PÚBLICOS RECURSOS IJ RESOURCES                                         | BEM-VINDO AO POLITÉCNICO DE LEIRIA<br>Patal Acadêmico<br>Straduza o nome de utilizador<br>Introduza o nome de utilizador<br>Introduza o nome de utilizador<br>Introduza o nome de utilizador<br>Straduza o nome de utilizador |        |
|                                                                                 |                                                                                                                                                                                                                               |        |
|                                                                                 | Cptmizado para 1440:000   Chrome, Satari, Edge, FX 5+. IE11 & Opera 15+<br>(SmatTPromes = Tablets nile 350 suportados na totalidade)                                                                                          | netP@  |